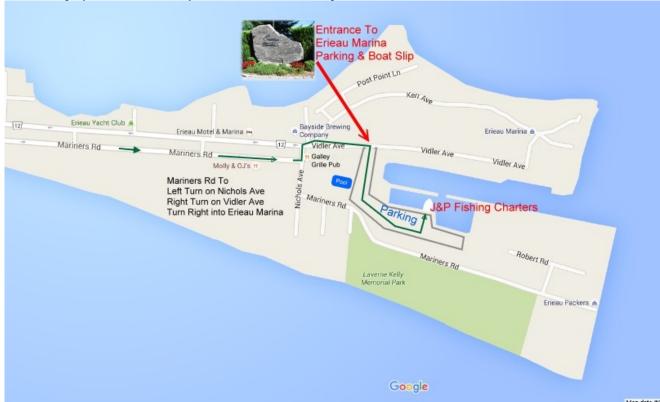

## **Directions To Erieau Marina**

Any questions at all please call me on my cell at: Paul Powis 519-897-1042

## **Directions To Erieau (N0P 1N0):**

401 to Exit #90, Chatham Exit (Highway 40 South).

Continue south to town of Blenheim. At the second traffic light turn right on Talbot St. (Shoppers Drug Mart on left). Continue on Talbot St past Tim Horton's. After approximately 4km turn left on Erieau Rd. 12 to the village of Erieau. Upon your arrival into the village of Erieau follow the map above.